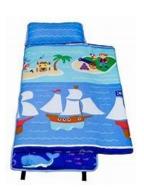

SAMPLE OF TRAINING SCISSORS

\*FULL DAY STUDENTS ONLY\*

(1) Nap Mat Blanket Combo ( see below)

For sanitary reasons, all bedding must be brought in a clear, labeled Jumbo Ziploc Bag Weekly.

~Extra set of clothes (does not need to be school uniform) to be kept in the classroom (current size) -Shirt, shorts or pants, underwear and socks;