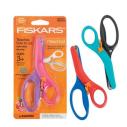

## **Riverside Christian School**

**Supply List** 

2023 - 2024

PRE-K 2

- (1)T-shirt for P.E. (to be worn every Friday, purchase in school office)
- (1) Pencil Box
- (2) Red Plastic Folder
- (1)Elmer's White Glue (4oz)
- (1) Large Glue stick (white or clear)
- (1) Crayola Triangular Primary colors (8 Counts)
- (1) Crayola Washable Markers (8 counts, primary Colors)
- (1) Crayola Watercolor Paint Set (8 count, primary colors)
- (1) Pack of 3 Dry Erase Markers (with eraser attached)
- (1)multicolored Dot Paint Box
- (1)Play-Dough pack of 4 classic colors (Play-Dough brand only)
- (1) 1" binder-Clear-View
- (2) container of Baby Wipes and 2 refills (any Brand)
- (2) boxes of Kleenex Tissues
- (2) Bottles of Hand Sanitizer with pump
- (2) Cans Of Lysol Disinfectant Spray
- (3) Containers of Disinfectant Wipes (any brand)
- (1)Backpack (no wheels)
- (1) labeled water bottle thermos (no sippy cup)
- (2)packs of stickers
- (1) Painting Art Smock Apron
- (1)packs of assorted stickers
- (1) Pair Fiskars Training Scissor (see picture below)
- (2) reams of white copy paper
- (1) box of quart size zip lop bags
- (1) box of gallon size zip lop bags

SAMPLE OF TRAINING SCISSORS

\*FULL DAY STUDENTS ONLY\*

(1) Nap Mat Blanket Combo ( see below)

For sanitary reasons, all bedding must be brought in a clear, labeled Jumbo Ziploc Bag Weekly.

~Extra set of clothes (does not need to be school uniform) to be kept in the classroom (current size) -Shirt, shorts or pants, underwear and socks;