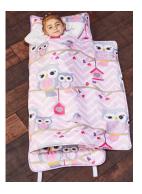

SAMPLE OF TRAINING SCISSORS

\*FULL DAY STUDENTS ONLY\*

(1) Nap Mat Blanket Combo ( see below)

For sanitary reasons, all bedding must be brought in a clear, labeled Jumbo Ziploc Bag Weekly.

~Extra set of clothes (does not need to be school uniform) to be kept in the classroom (current size) -Shirt, shorts or pants, underwear and socks;